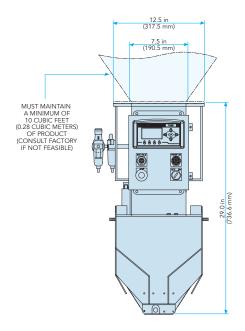

## Innovative Compact Electronic Scale with Self-Correcting Precision

- 20 lb to 125 lb
- Granulars
- Bulk and Dribble Flow Gate
- Compact Design
- Up to 840 weighments per hour

| Dimensions              | 29.00 in x 12.50 in x 15.25 in (736.5 mm x 317.5 mm x 387.4 mm)                 |
|-------------------------|---------------------------------------------------------------------------------|
| Speed                   | Up to 840 weighments per hour                                                   |
| Accuracy                | Up to 0.4%                                                                      |
| Weight Range            | 20 lb to 125 lb (9.07 kg to 56.70 kg)                                           |
| Scale                   | Digital                                                                         |
| Enclosure               | NEMA 12                                                                         |
| Construction            | Carbon Steel Blasted and Painted                                                |
| Electrical Requirements | 110 Volt, single phase                                                          |
| Air Requirements        | 90 PSI (6.21 BAR), 5 SCFM                                                       |
| Flow System             | Baffled Materials Flow System with bulk and dribble flow gate (consistent flow) |
| Weight Readout          | Scale set to gross or net readouts                                              |
| Controls                | Conveniently placed for single operator use                                     |
| Precision               | Each weighment is checked and subsequent weighments are corrected automatically |
| Popular Options         | Stainless Steel Construction, No bag / No Dump Switch, Small Bag Adapter        |
|                         |                                                                                 |