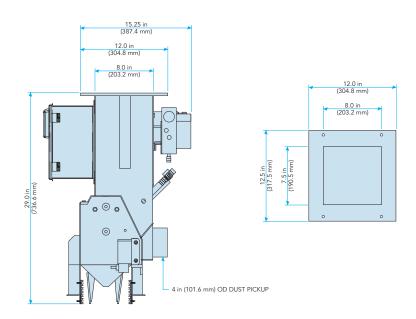

## Innovative Compact Electronic Scale with Self-Correcting Precision

- 20 lb to 125 lb
- Granulars
- Bulk and Dribble Flow Gate
- Compact Design
- Up to 840 weighments per hour

| Dimensions              | 29.00 in x 12.50 in x 15.25 in (736.5 mm x 317.5 mm x 387.4 mm)                 |
|-------------------------|---------------------------------------------------------------------------------|
| Speed                   | Up to 840 weighments per hour                                                   |
| Accuracy                | Up to 0.4%                                                                      |
| Weight Range            | 20 lb to 125 lb (9.07 kg to 56.70 kg)                                           |
| Scale                   | Digital                                                                         |
| Enclosure               | NEMA 12                                                                         |
| Construction            | Carbon Steel Blasted and Painted                                                |
| Electrical Requirements | 110 Volt, single phase                                                          |
| Air Requirements        | 90 PSI (6.21 BAR), 5 SCFM                                                       |
| Flow System             | Baffled Materials Flow System with bulk and dribble flow gate (consistent flow) |
| Weight Readout          | Scale set to gross or net readouts                                              |
| Controls                | Conveniently placed for single operator use                                     |
| Precision               | Each weighment is checked and subsequent weighments are corrected automatically |
| Popular Options         | Stainless Steel Construction, No bag / No Dump Switch, Small Bag Adapter        |
|                         |                                                                                 |