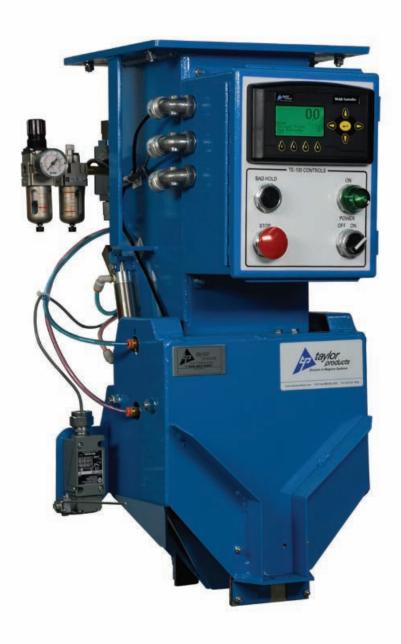

## **TE100**

## Compact Electronic Bagging Scale

Taylor Product's TE 100 includes more features than most large scales. The operator simply sets the weight and hangs the bag. The unit clamps the bag in place, fills, checks the weight, and drops the bag.

## Innovative Compact Electronic Scale with Self-Correcting Precision

- 20 lb to 125 lb
- Granulars
- Bulk and Dribble Flow Gate
- Compact Design
- Up to 840 weighments per hour

| Dimensions              | 29.00 in x 12.50 in x 15.25 in (736.5 mm x 317.5 mm x 387.4 mm)                 |
|-------------------------|---------------------------------------------------------------------------------|
| Speed                   | Up to 840 weighments per hour                                                   |
| Accuracy                | Up to 0.4%                                                                      |
| Weight Range            | 20 lb to 125 lb (9.07 kg to 56.70 kg)                                           |
| Scale                   | Digital                                                                         |
| Enclosure               | NEMA 12                                                                         |
| Construction            | Carbon Steel Blasted and Painted                                                |
| Electrical Requirements | 110 Volt, single phase                                                          |
| Air Requirements        | 90 PSI (6.21 BAR), 5 SCFM                                                       |
| Flow System             | Baffled Materials Flow System with bulk and dribble flow gate (consistent flow) |
| Weight Readout          | Scale set to gross or net readouts                                              |
| Controls                | Conveniently placed for single operator use                                     |
| Precision               | Each weighment is checked and subsequent weighments are corrected automatically |
| Popular Options         | Stainless Steel Construction, No bag / No Dump Switch, Small Bag Adapter        |
|                         |                                                                                 |