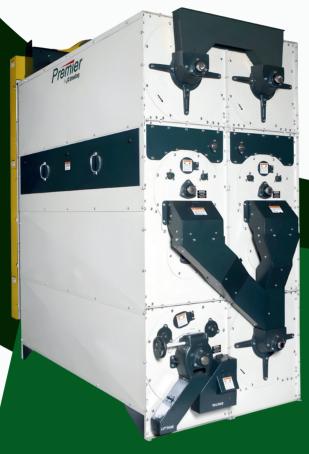

## PREMIER COMBINATION LENGTH/WIDTH SEPARATORS

### **STANDARD FEATURES**

- √ 23" diameter indented length separating cylinders
- ✓ Tri-bar wire cylinder for width separations
- ✓ Sealmaster heavy duty bearings
- Cast iron inlet and outlet discharges in high wear areas
- Modular design allows machines to be stacked or added at a future date

# Premier COMBINATION LENGTH/WIDTH SEPARATORS