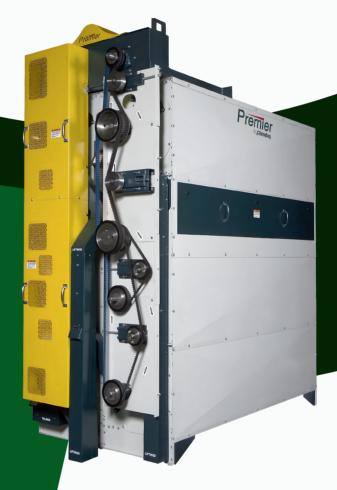

## PREMIER COMBINATION LENGTH/WIDTH SEPARATORS

### **STANDARD FEATURES**

- √ 23" diameter indented length separating cylinders
- ✓ Tri-bar wire cylinder for width separations
- ✓ Sealmaster heavy duty bearings
- Cast iron inlet and outlet discharges in high wear areas
- Modular design allows machines to be stacked or added at a future date

# Premier COMBINATION LENGTH/WIDTH SEPARATORS