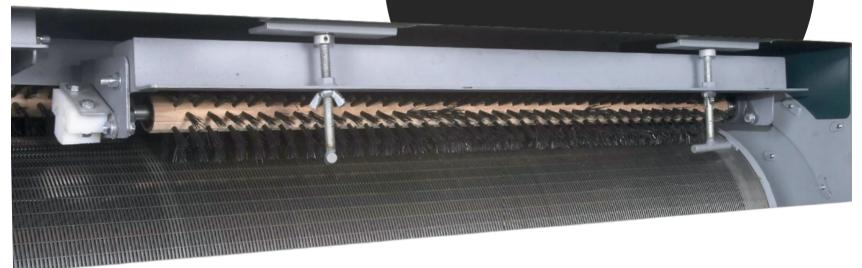

### EG. PRGP-23/G17-2

PRG ----- PREMIER GRAIN

P ----- POLYCHAIN

2 ----- NUMBER OF MODULES WIDE

3 ----- NUMBER OF MODULES HIGH

G17 ---- GRADES SHELL DIAMETER

-2 ----- NUMBER OF GRADER SHELLS

Rotating brush assembly with adjustment bolts and UMHW blocks to prevent damage to the tribar cylinder and clean the slotted holes to prevent plugging. Accessible from a large access door on the side of the units.